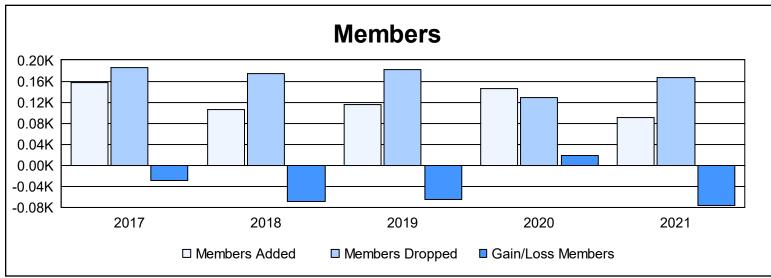

District 18 L

As of June 2021 Cumulative

| Year      | New<br>Clubs | Dropped<br>Clubs | Gain/<br>Loss<br>Clubs | New<br>Members | Charter<br>Members | Reinstate<br>Members | Transfer<br>Members | Total<br>Member<br>Added | Total<br>Members<br>Dropped | Gain/<br>Loss<br>Members |
|-----------|--------------|------------------|------------------------|----------------|--------------------|----------------------|---------------------|--------------------------|-----------------------------|--------------------------|
| 2016-2017 | 0            | 0                | 0                      | 145            | 1                  | 2                    | 9                   | 157                      | 186                         | -29                      |
| 2017-2018 | 0            | 0                | 0                      | 97             | 2                  | 0                    | 7                   | 106                      | 174                         | -68                      |
| 2018-2019 | 0            | 3                | -3                     | 106            | 0                  | 5                    | 5                   | 116                      | 182                         | -66                      |
| 2019-2020 | 1            | 1                | 0                      | 111            | 25                 | 4                    | 6                   | 146                      | 128                         | 18                       |
| 2020-2021 | 0            | 2                | -2                     | 82             | 2                  | 4                    | 2                   | 90                       | 166                         | -76                      |
| Average   | 0            | 1                | -1                     | 108            | 6                  | 3                    | 6                   | 123                      | 167                         | -44                      |