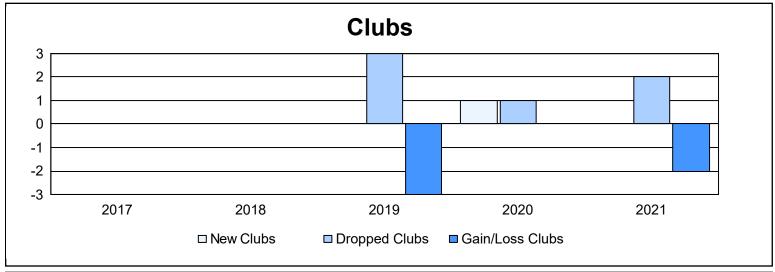

District 18 L

As of June 2021 Cumulative

| Year      | New<br>Clubs | Dropped<br>Clubs | Gain/<br>Loss<br>Clubs | New<br>Members | Charter<br>Members | Reinstate<br>Members | Transfer<br>Members | Total<br>Member<br>Added | Total<br>Members<br>Dropped | Gain/<br>Loss<br>Members |
|-----------|--------------|------------------|------------------------|----------------|--------------------|----------------------|---------------------|--------------------------|-----------------------------|--------------------------|
| 2016-2017 | 0            | 0                | 0                      | 145            | 1                  | 2                    | 9                   | 157                      | 186                         | -29                      |
| 2017-2018 | 0            | 0                | 0                      | 97             | 2                  | 0                    | 7                   | 106                      | 174                         | -68                      |
| 2018-2019 | 0            | 3                | -3                     | 106            | 0                  | 5                    | 5                   | 116                      | 182                         | -66                      |
| 2019-2020 | 1            | 1                | 0                      | 111            | 25                 | 4                    | 6                   | 146                      | 128                         | 18                       |
| 2020-2021 | 0            | 2                | -2                     | 82             | 2                  | 4                    | 2                   | 90                       | 166                         | -76                      |
| Average   | 0            | 1                | -1                     | 108            | 6                  | 3                    | 6                   | 123                      | 167                         | -44                      |